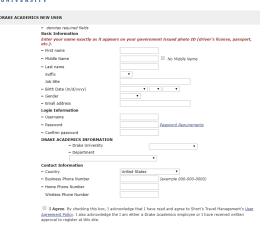

#### **COMPLETE THE REQUEST FOR A PROFILE**

For New Users Only

Enter the following information for any fields not already completed:

- Legal name
- Date of Birth
- Gender
- University Email Address
- User-name
- Password
- Department
- Contact Information
- Select "Agree" for the Acknowledgment

Once your request is submitted an introductory email will follow with additional instructions. Please note some user requests may require approval.

Create your profile at your earliest opportunity to allow time to complete before booking travel is needed.